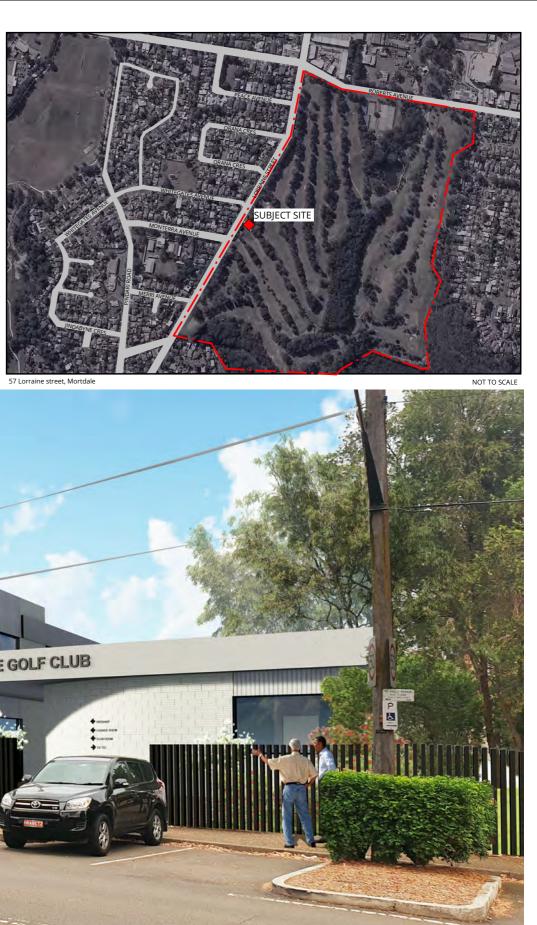

## Georges River Council Hurstville Golf Club

## 57 Lorraine Street, Mortdale, 2230

|      | DRAWING LIST                                       |
|------|----------------------------------------------------|
| DWG  | DRAWING NAME                                       |
| 0101 | COVERSHEET                                         |
| 0105 | SITE ANALYSIS                                      |
| 0201 | SITE PLAN                                          |
| 0202 | SITE DEMOLITION PLAN                               |
| 0203 | LANDSCAPE PLAN - SHEET 1 OF 2                      |
| 0204 | LANDSCAPE PLAN - SHEET 2 OF 2                      |
| 0205 | NOTIFICATION PLAN                                  |
| 0206 | SHADOW DIAGRAMS - DECEMBER 21                      |
| 0207 | SHADOW DIAGRAMS - JUNE 21                          |
| 0208 | ENVIRONMENTAL SITE CONSTRUCTION<br>MANAGEMENT PLAN |
| 0211 | Unnamed                                            |
| 0301 | GROUND FLOOR PLAN                                  |
| 0302 | FIRST FLOOR PLAN                                   |
| 0303 | ROOF FLOOR PLAN                                    |
| 0401 | ELEVATIONS - SHEET 1                               |
| 0402 | ELEVATIONS - SHEET 2                               |
| 0403 | ELEVATIONS - STREETSCAPE ANALYSIS                  |
| 0501 | SECTIONS - SHEET 1                                 |
| 1001 | 3Ds AND MATERIALS                                  |