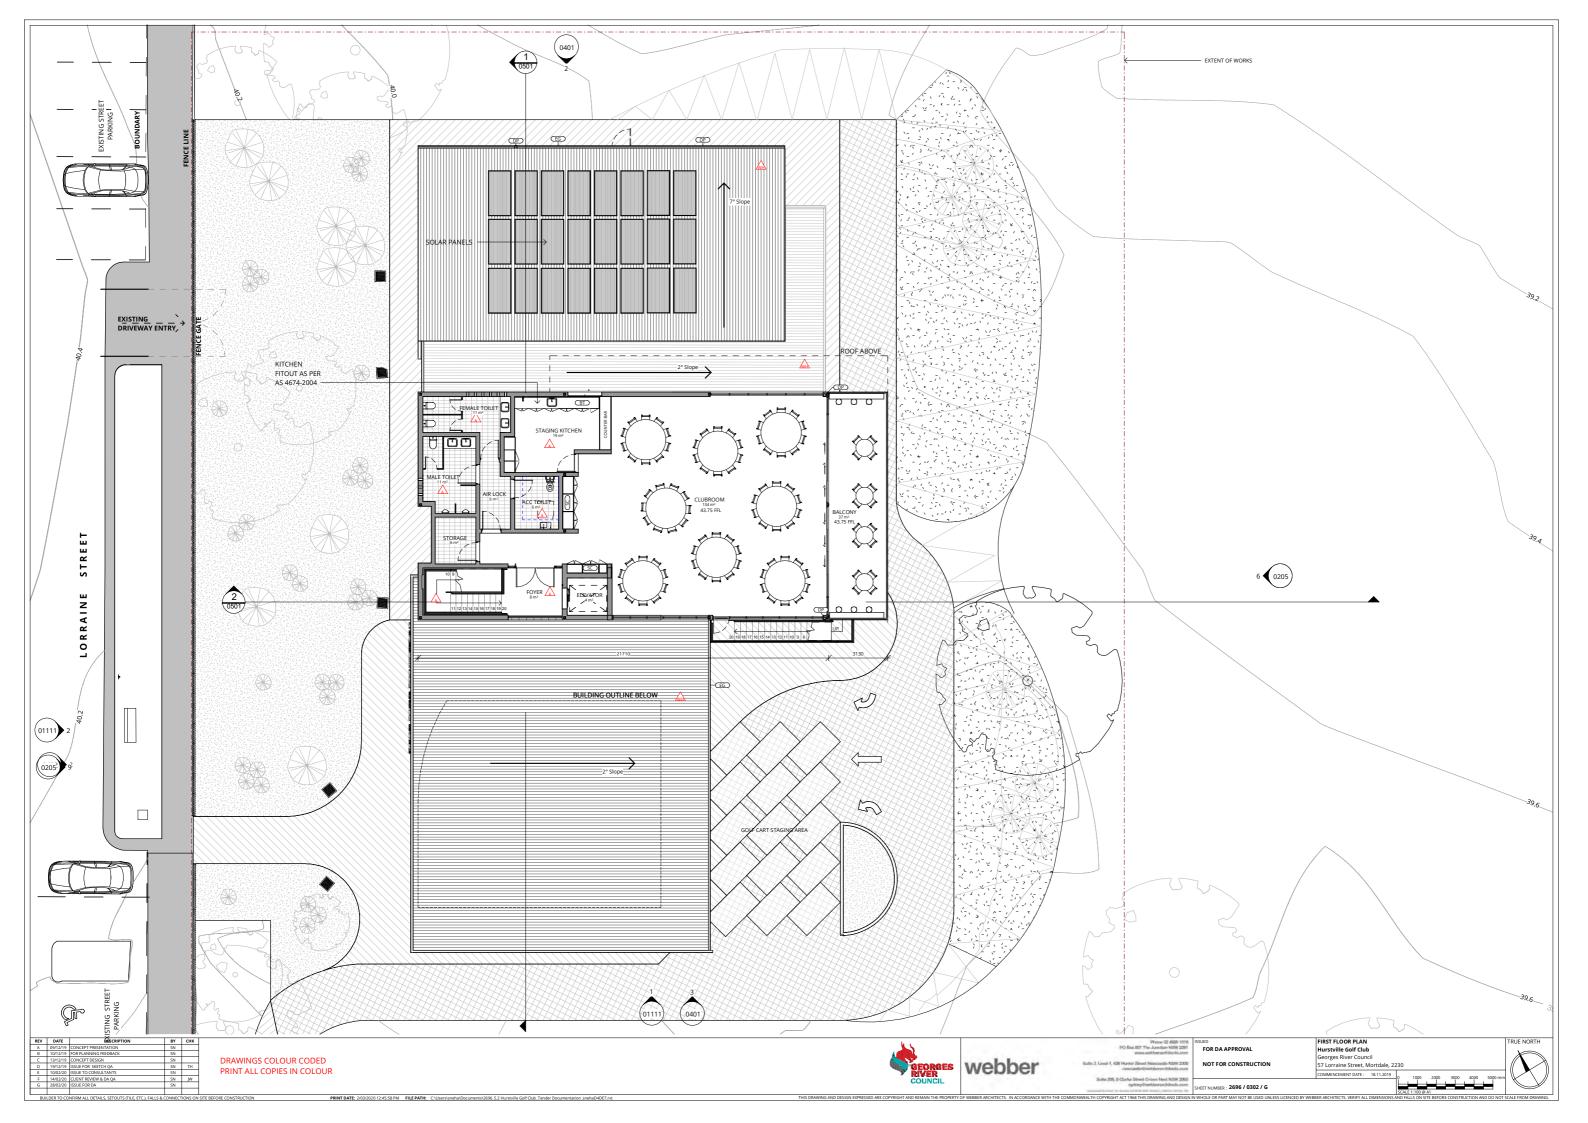

## 57 Lorraine Street, Mortdale, 2230

|      | DRAWING LIST                                       |
|------|----------------------------------------------------|
| DWG  | DRAWING NAME                                       |
| 0101 | COVERSHEET                                         |
| 0105 | SITE ANALYSIS                                      |
| 0201 | SITE PLAN                                          |
| 0202 | SITE DEMOLITION PLAN                               |
| 0203 | LANDSCAPE PLAN - SHEET 1 OF 2                      |
| 0204 | LANDSCAPE PLAN - SHEET 2 OF 2                      |
| 0205 | NOTIFICATION PLAN                                  |
| 0206 | SHADOW DIAGRAMS - DECEMBER 21                      |
| 0207 | SHADOW DIAGRAMS - JUNE 21                          |
| 0208 | ENVIRONMENTAL SITE CONSTRUCTION<br>MANAGEMENT PLAN |
| 0211 | Unnamed                                            |
| 0301 | GROUND FLOOR PLAN                                  |
| 0302 | FIRST FLOOR PLAN                                   |
| 0303 | ROOF FLOOR PLAN                                    |
| 0401 | ELEVATIONS - SHEET 1                               |
| 0402 | ELEVATIONS - SHEET 2                               |
| 0403 | ELEVATIONS - STREETSCAPE ANALYSIS                  |
| 0501 | SECTIONS - SHEET 1                                 |
| 1001 | 3Ds AND MATERIALS                                  |