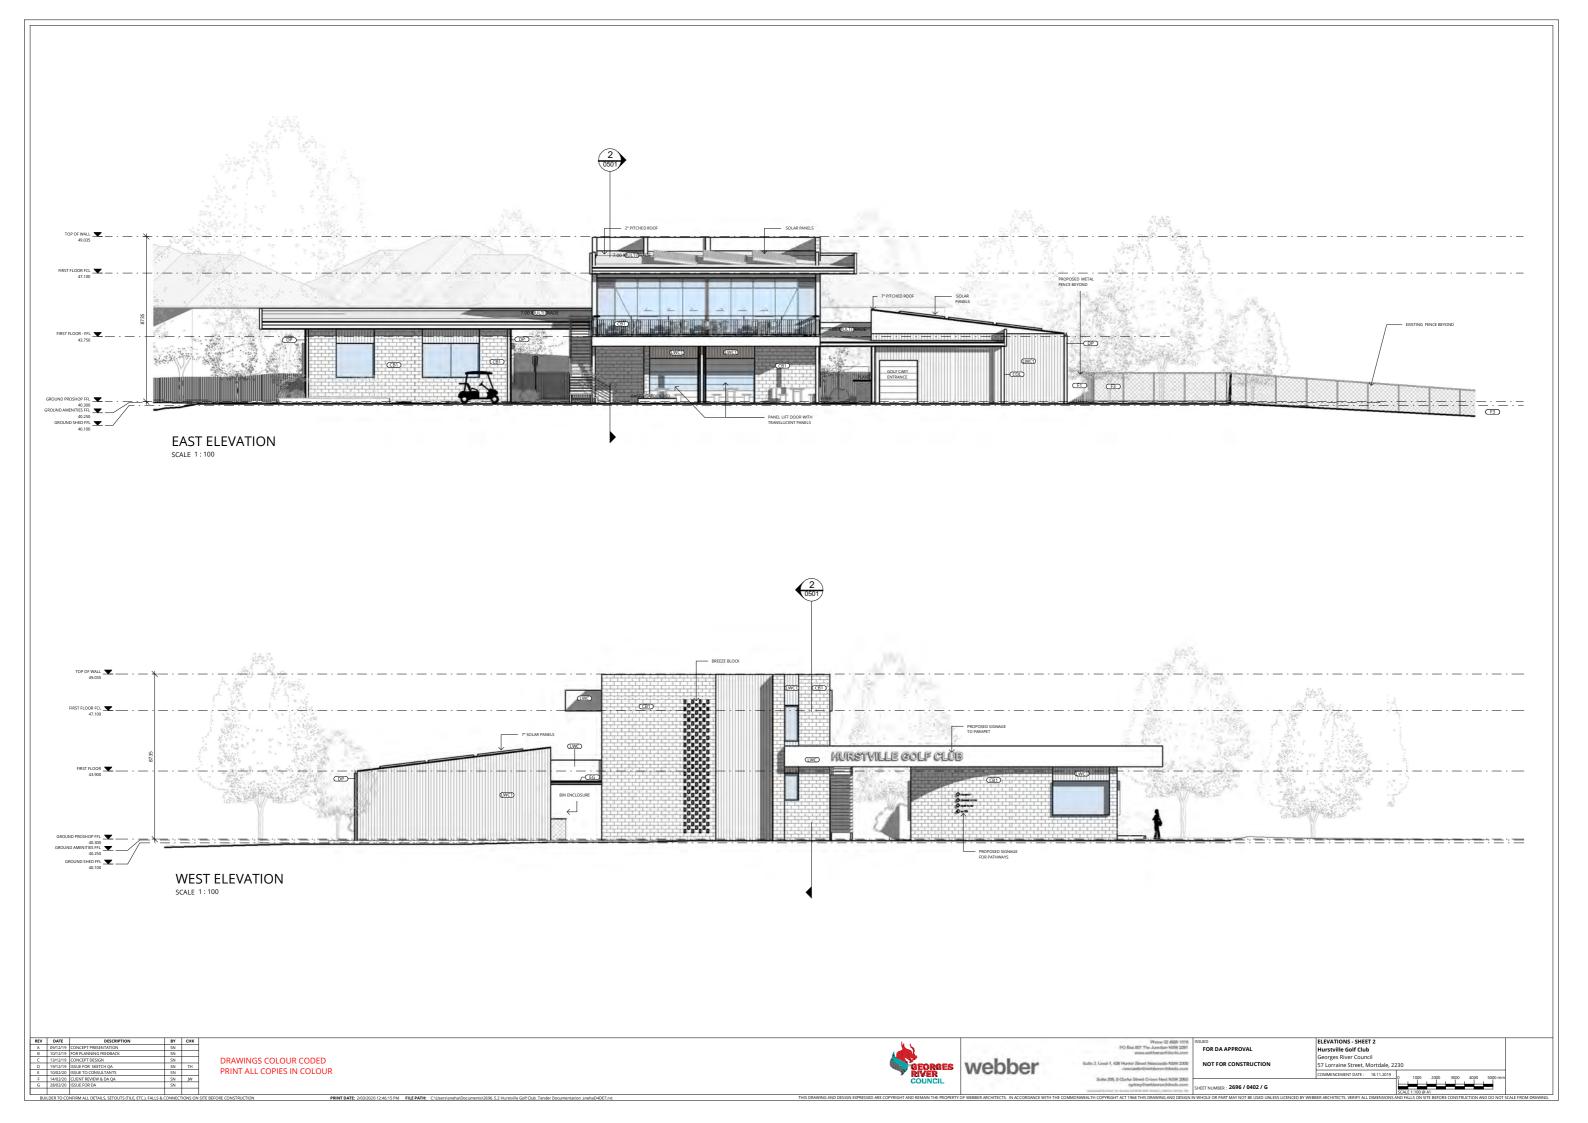

## 57 Lorraine Street, Mortdale, 2230

|      | DRAWING LIST                                       |
|------|----------------------------------------------------|
| DWG  | DRAWING NAME                                       |
| 0101 | COVERSHEET                                         |
| 0105 | SITE ANALYSIS                                      |
| 0201 | SITE PLAN                                          |
| 0202 | SITE DEMOLITION PLAN                               |
| 0203 | LANDSCAPE PLAN - SHEET 1 OF 2                      |
| 0204 | LANDSCAPE PLAN - SHEET 2 OF 2                      |
| 0205 | NOTIFICATION PLAN                                  |
| 0206 | SHADOW DIAGRAMS - DECEMBER 21                      |
| 0207 | SHADOW DIAGRAMS - JUNE 21                          |
| 0208 | ENVIRONMENTAL SITE CONSTRUCTION<br>MANAGEMENT PLAN |
| 0211 | Unnamed                                            |
| 0301 | GROUND FLOOR PLAN                                  |
| 0302 | FIRST FLOOR PLAN                                   |
| 0303 | ROOF FLOOR PLAN                                    |
| 0401 | ELEVATIONS - SHEET 1                               |
| 0402 | ELEVATIONS - SHEET 2                               |
| 0403 | ELEVATIONS - STREETSCAPE ANALYSIS                  |
| 0501 | SECTIONS - SHEET 1                                 |
| 1001 | 3Ds AND MATERIALS                                  |

| ISUED                                                                                                                                                          | ELEVATIONS - STREETSCAPE A      | NALYSIS              |   |  |  |  |  |
|----------------------------------------------------------------------------------------------------------------------------------------------------------------|---------------------------------|----------------------|---|--|--|--|--|
| FOR DA APPROVAL                                                                                                                                                | Hurstville Golf Club            | Hurstville Golf Club |   |  |  |  |  |
|                                                                                                                                                                | Georges River Council           |                      |   |  |  |  |  |
| NOT FOR CONSTRUCTION                                                                                                                                           | 57 Lorraine Street, Mortdale, 2 | 230                  |   |  |  |  |  |
|                                                                                                                                                                | COMMENCEMENT DATE : 18.11.2019  | SCALE                | 1 |  |  |  |  |
| HEET NUMBER : 2696 / 0403 / B                                                                                                                                  |                                 |                      |   |  |  |  |  |
| WHOLE OR PART MAY NOT BE USED UNLESS LICENCED BY WEBBER ARCHITECTS. VERIFY ALL DIMENSIONS AND FALLS ON SITE BEFORE CONSTRUCTION AND DO NOT SCALE FROM DRAWING. |                                 |                      |   |  |  |  |  |