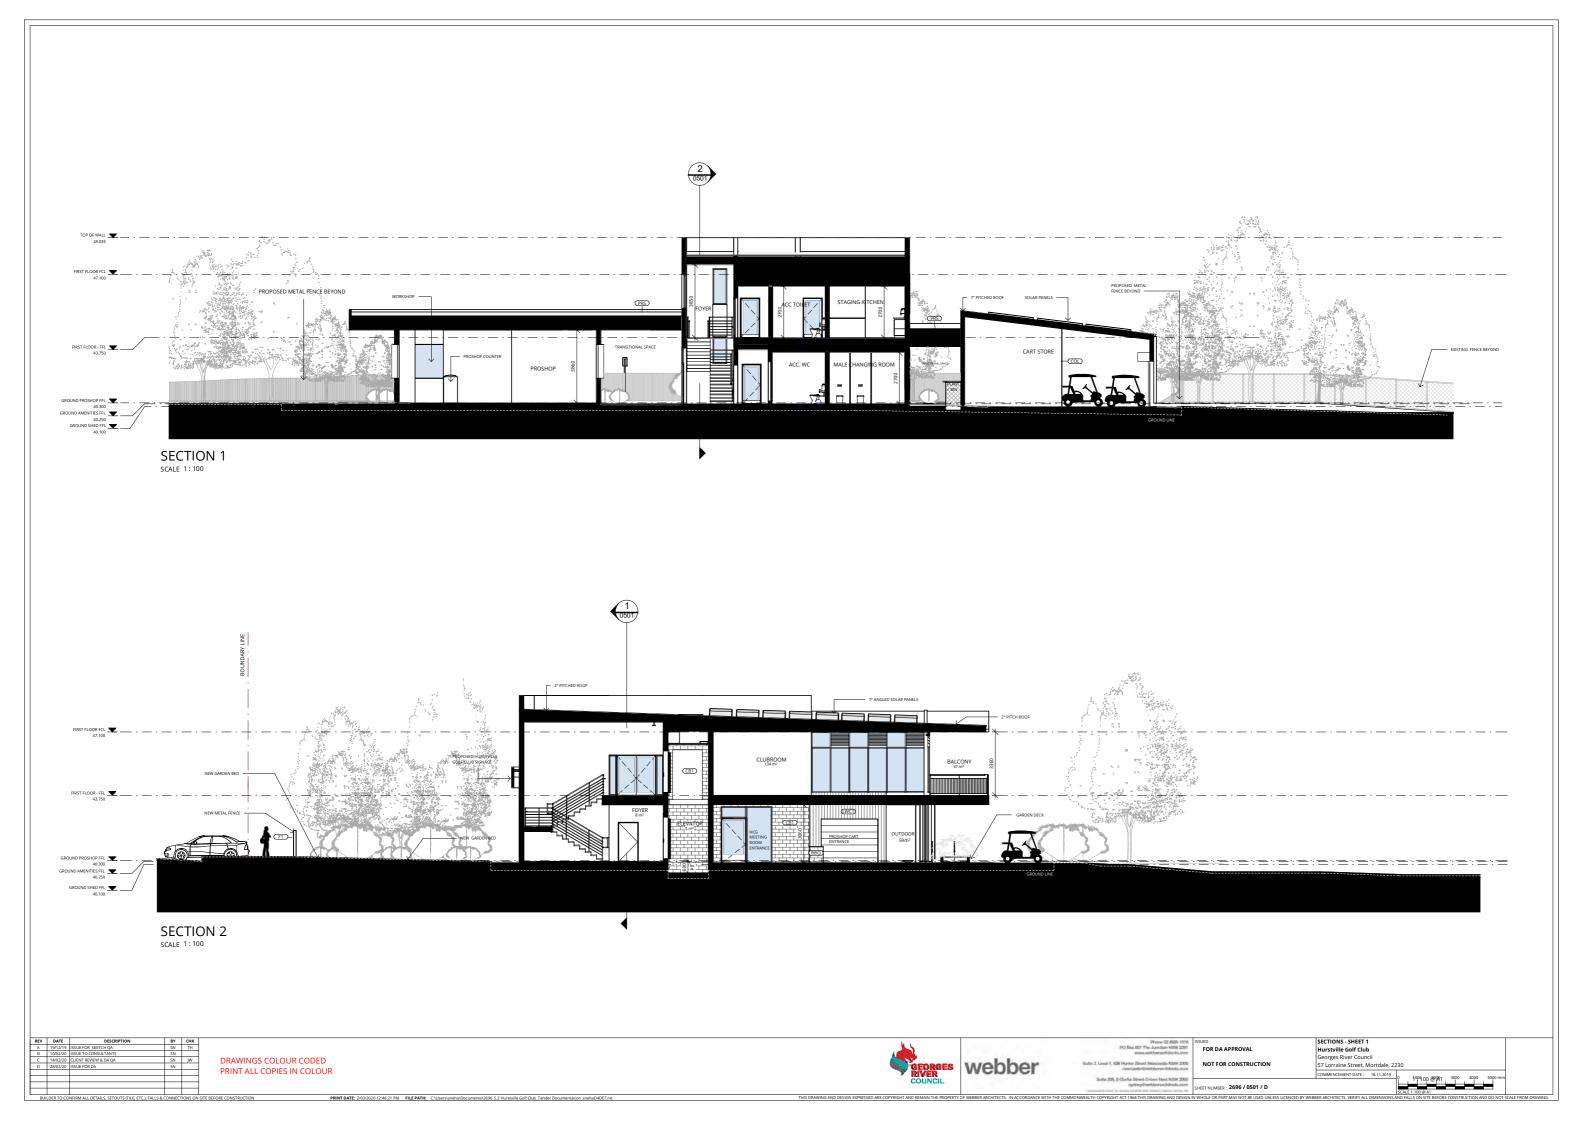

| 57 Lorraine Street, Mortdale, 2 | 230                  |   |  |  |  |  |
|                                                                                                                                                                | COMMENCEMENT DATE : 18.11.2019  | SCALE                | 1 |  |  |  |  |
| HEET NUMBER : 2696 / 0403 / B                                                                                                                                  |                                 |                      |   |  |  |  |  |
| WHOLE OR PART MAY NOT BE USED UNLESS LICENCED BY WEBBER ARCHITECTS. VERIFY ALL DIMENSIONS AND FALLS ON SITE BEFORE CONSTRUCTION AND DO NOT SCALE FROM DRAWING. |                                 |                      |   |  |  |  |  |