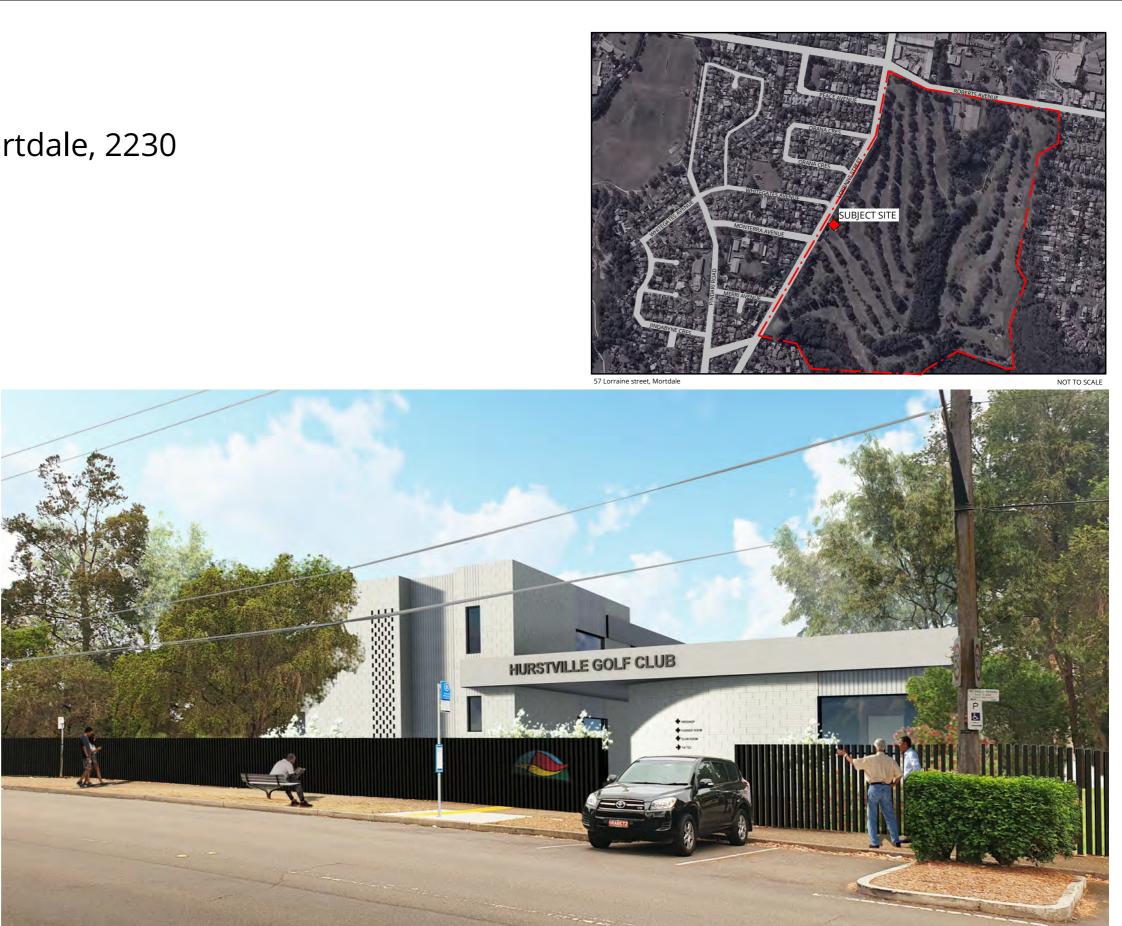

Webber

DRAWINGS COLOUR CODED PRINT ALL COPIES IN COLOUR

ARCHITECTURAL IMPRESSION

| SSUED                                       | COVERSHEET                                    |                                                  |                    |  |  |
|---------------------------------------------|-----------------------------------------------|--------------------------------------------------|--------------------|--|--|
| FOR DA APPROVAL                             | Hurstville Golf Club                          | Hurstville Golf Club                             |                    |  |  |
|                                             | Georges River Council                         | Georges River Council                            |                    |  |  |
| NOT FOR CONSTRUCTION                        | 57 Lorraine Street, Mortdale, 2230            |                                                  |                    |  |  |
|                                             | COMMENCEMENT DATE : 18.11.2019                | SCALE                                            |                    |  |  |
| HEET NUMBER : 2696 / 0101 / E               |                                               |                                                  |                    |  |  |
| WHOLE OR PART MAY NOT BE USED UNLESS LICENC | ED BY WERBER ARCHITECTS VERIEY ALL DIMENSIONS | AND FALLS ON SITE REFORE CONSTRUCTION AND DO NOT | SCALE FROM DRAWING |  |  |