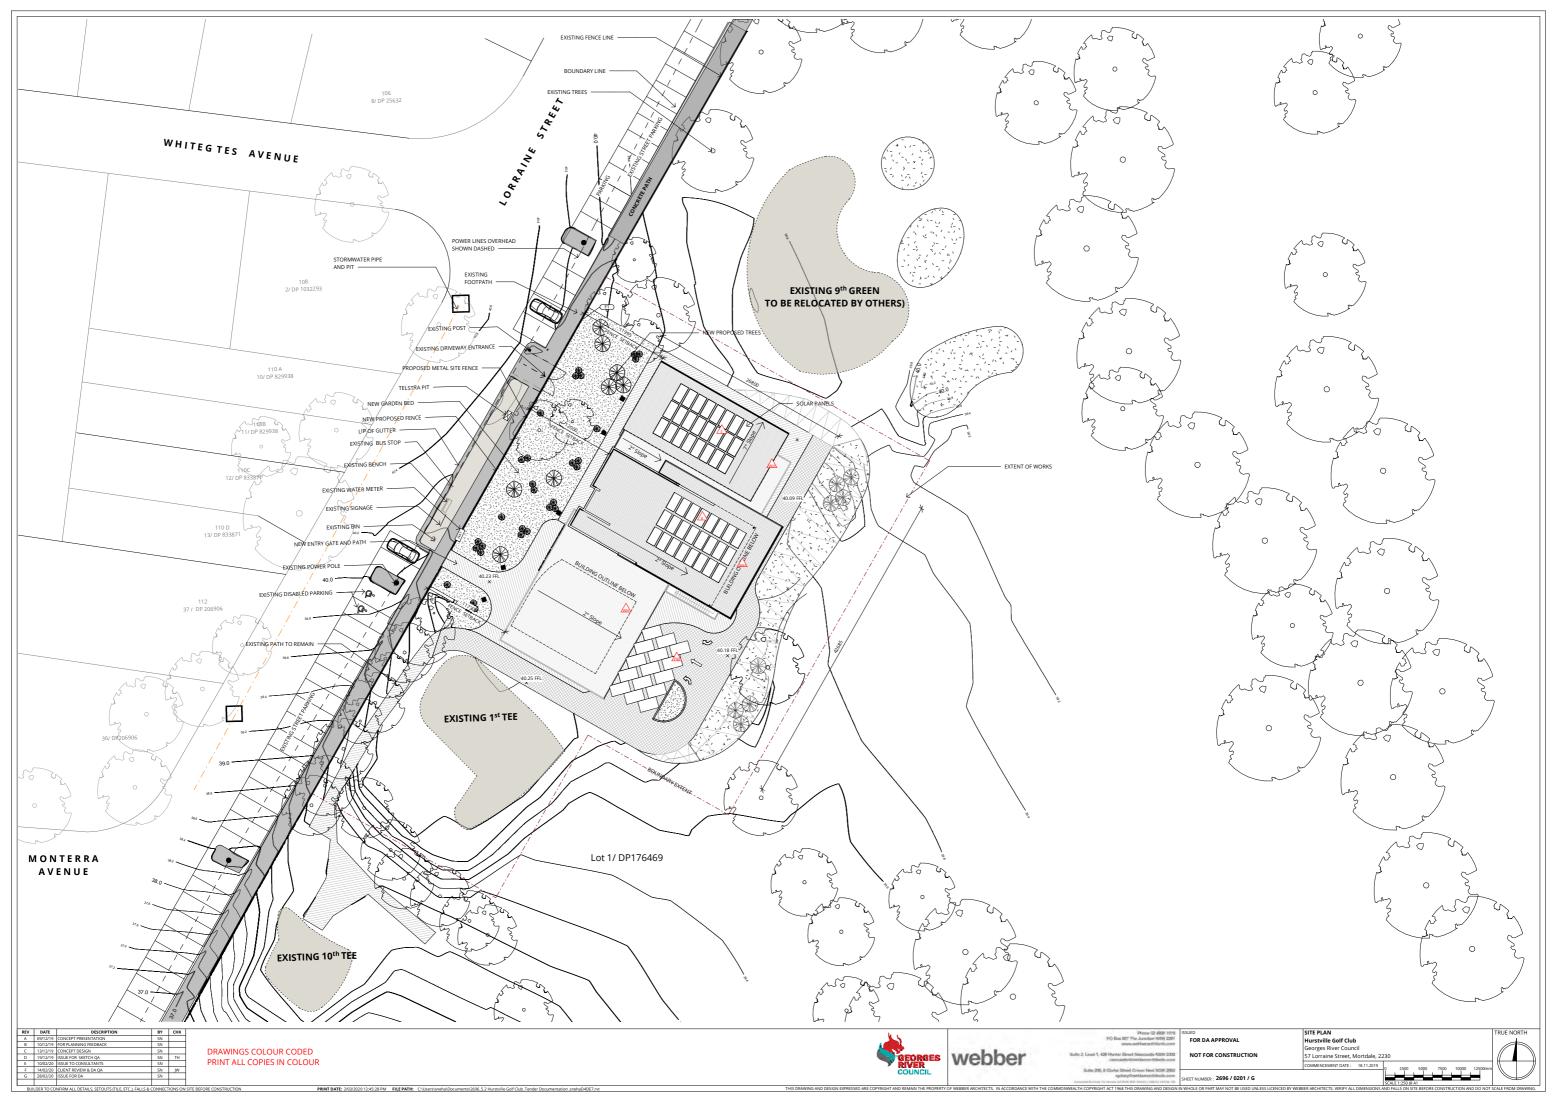

| FOR DA APPROVAL                                         | Hurstville Golf Club                        |            |      |           |          |          |            |             |          | <b>b</b>  |
|---------------------------------------------------------|---------------------------------------------|------------|------|-----------|----------|----------|------------|-------------|----------|-----------|
|                                                         | Georges River Count                         | ;il        |      |           |          |          |            |             |          |           |
| NOT FOR CONSTRUCTION                                    | TRUCTION 57 Lorraine Street, Mortdale, 2230 |            |      |           |          |          | ))         |             |          |           |
|                                                         | COMMENCEMENT DATE :                         | 18.11.2019 | 0    | 2500      | 5000     | 7500     | 10000      | 12500mm     |          |           |
| SHEET NUMBER : 2696 / 0201 / G                          |                                             |            | SCAL | E 1:250 @ | A1       |          |            |             |          |           |
| N WHOLE OR PART MAY NOT BELISED LINEESS LICENCED BY WER | REP ADCHITECTS VEDIEV ALL                   | DIMENSIONS | ND E | ULS ON SI | TE RECOR | E CONSTR | LICTION AN | ID DO NOT S | CALEERON | I DRAWING |