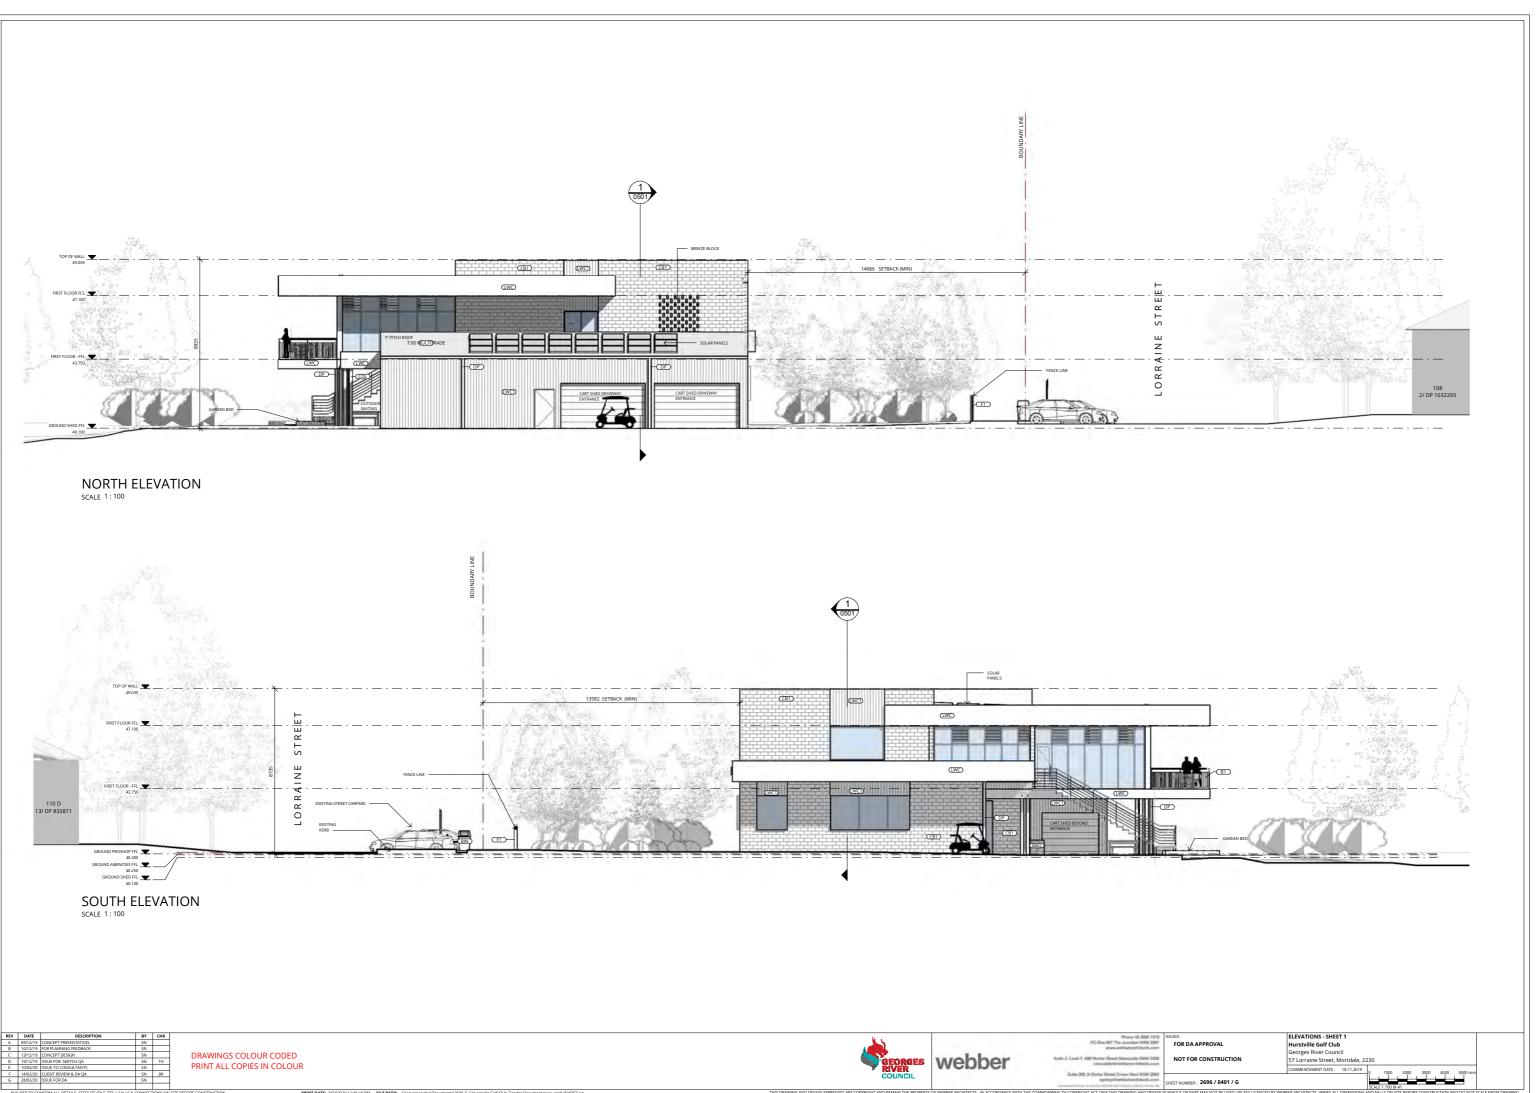

## 57 Lorraine Street, Mortdale, 2230

|      | DRAWING LIST                                       |
|------|----------------------------------------------------|
| DWG  | DRAWING NAME                                       |
| 0101 | COVERSHEET                                         |
| 0105 | SITE ANALYSIS                                      |
| 0201 | SITE PLAN                                          |
| 0202 | SITE DEMOLITION PLAN                               |
| 0203 | LANDSCAPE PLAN - SHEET 1 OF 2                      |
| 0204 | LANDSCAPE PLAN - SHEET 2 OF 2                      |
| 0205 | NOTIFICATION PLAN                                  |
| 0206 | SHADOW DIAGRAMS - DECEMBER 21                      |
| 0207 | SHADOW DIAGRAMS - JUNE 21                          |
| 0208 | ENVIRONMENTAL SITE CONSTRUCTION<br>MANAGEMENT PLAN |
| 0211 | Unnamed                                            |
| 0301 | GROUND FLOOR PLAN                                  |
| 0302 | FIRST FLOOR PLAN                                   |
| 0303 | ROOF FLOOR PLAN                                    |
| 0401 | ELEVATIONS - SHEET 1                               |
| 0402 | ELEVATIONS - SHEET 2                               |
| 0403 | ELEVATIONS - STREETSCAPE ANALYSIS                  |
| 0501 | SECTIONS - SHEET 1                                 |
| 1001 | 3Ds AND MATERIALS                                  |