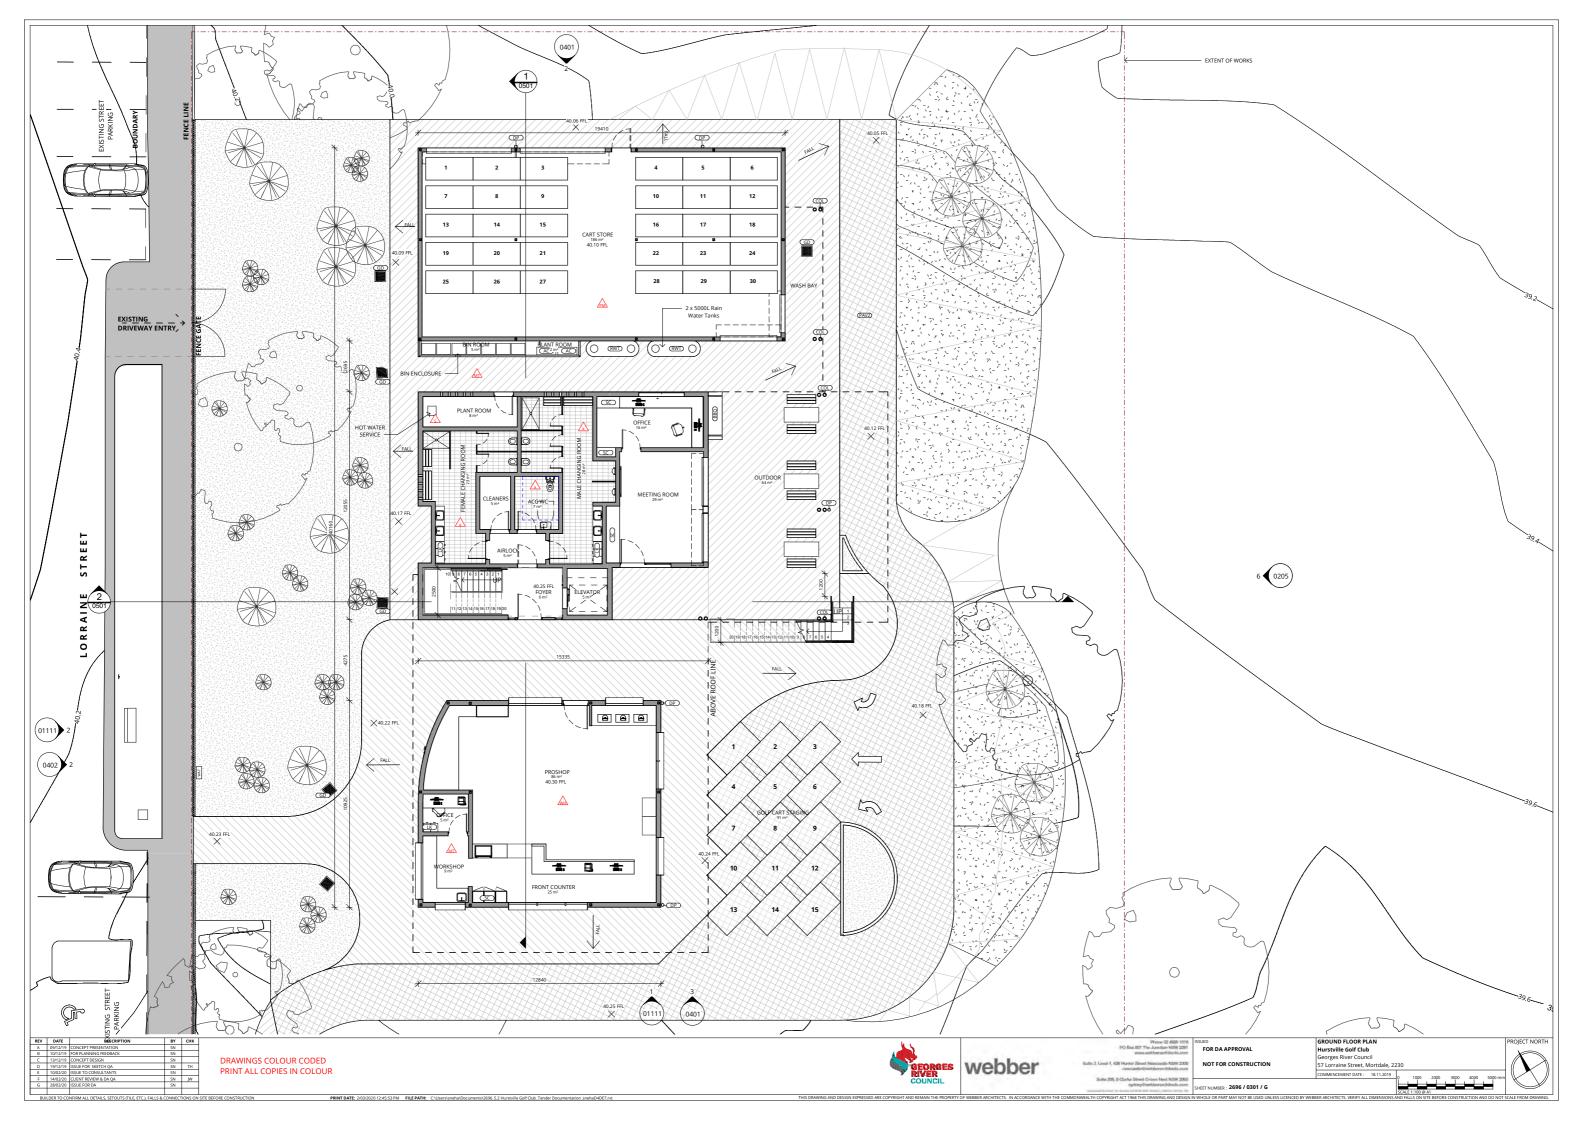

## 57 Lorraine Street, Mortdale, 2230

|      | DRAWING LIST                                       |
|------|----------------------------------------------------|
| DWG  | DRAWING NAME                                       |
| 0101 | COVERSHEET                                         |
| 0105 | SITE ANALYSIS                                      |
| 0201 | SITE PLAN                                          |
| 0202 | SITE DEMOLITION PLAN                               |
| 0203 | LANDSCAPE PLAN - SHEET 1 OF 2                      |
| 0204 | LANDSCAPE PLAN - SHEET 2 OF 2                      |
| 0205 | NOTIFICATION PLAN                                  |
| 0206 | SHADOW DIAGRAMS - DECEMBER 21                      |
| 0207 | SHADOW DIAGRAMS - JUNE 21                          |
| 0208 | ENVIRONMENTAL SITE CONSTRUCTION<br>MANAGEMENT PLAN |
| 0211 | Unnamed                                            |
| 0301 | GROUND FLOOR PLAN                                  |
| 0302 | FIRST FLOOR PLAN                                   |
| 0303 | ROOF FLOOR PLAN                                    |
| 0401 | ELEVATIONS - SHEET 1                               |
| 0402 | ELEVATIONS - SHEET 2                               |
| 0403 | ELEVATIONS - STREETSCAPE ANALYSIS                  |
| 0501 | SECTIONS - SHEET 1                                 |
| 1001 | 3Ds AND MATERIALS                                  |

| FOR DA APPROVAL                                         | Hurstville Golf Club                        |            |      |           |          |          |            |             |          | <b>b</b>  |
|---------------------------------------------------------|---------------------------------------------|------------|------|-----------|----------|----------|------------|-------------|----------|-----------|
|                                                         | Georges River Count                         | ;il        |      |           |          |          |            |             |          |           |
| NOT FOR CONSTRUCTION                                    | TRUCTION 57 Lorraine Street, Mortdale, 2230 |            |      |           |          |          | ))         |             |          |           |
|                                                         | COMMENCEMENT DATE :                         | 18.11.2019 | 0    | 2500      | 5000     | 7500     | 10000      | 12500mm     |          |           |
| SHEET NUMBER : 2696 / 0201 / G                          |                                             |            | SCAL | E 1:250 @ | A1       |          |            |             |          |           |
| N WHOLE OR PART MAY NOT BELISED LINEESS LICENCED BY WER | REP ADCHITECTS VEDIEV ALL                   | DIMENSIONS | ND E | ULS ON SI | TE RECOR | E CONSTR | LICTION AN | ID DO NOT S | CALEERON | I DRAWING |