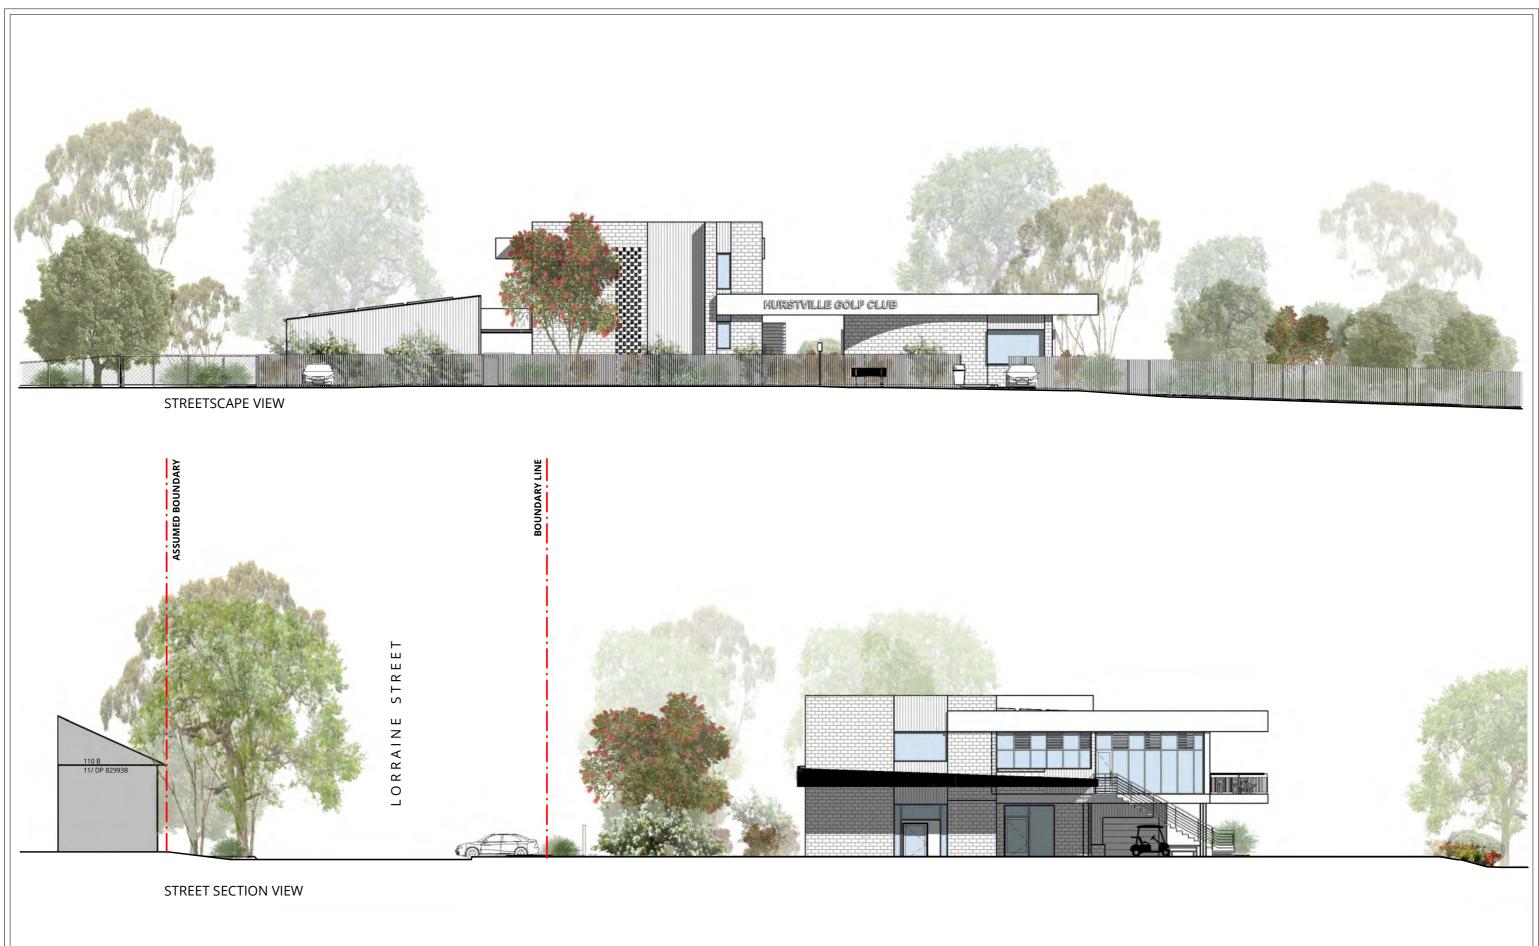

| ISUED                                                                                                                                                          | ELEVATIONS - STREETSCAPE A      | NALYSIS              |   |  |  |  |  |
|----------------------------------------------------------------------------------------------------------------------------------------------------------------|---------------------------------|----------------------|---|--|--|--|--|
| FOR DA APPROVAL                                                                                                                                                | Hurstville Golf Club            | Hurstville Golf Club |   |  |  |  |  |
|                                                                                                                                                                | Georges River Council           |                      |   |  |  |  |  |
| NOT FOR CONSTRUCTION                                                                                                                                           | 57 Lorraine Street, Mortdale, 2 | 230                  |   |  |  |  |  |
|                                                                                                                                                                | COMMENCEMENT DATE : 18.11.2019  | SCALE                | 1 |  |  |  |  |
| HEET NUMBER : 2696 / 0403 / B                                                                                                                                  |                                 |                      |   |  |  |  |  |
| WHOLE OR PART MAY NOT BE USED UNLESS LICENCED BY WEBBER ARCHITECTS. VERIFY ALL DIMENSIONS AND FALLS ON SITE BEFORE CONSTRUCTION AND DO NOT SCALE FROM DRAWING. |                                 |                      |   |  |  |  |  |